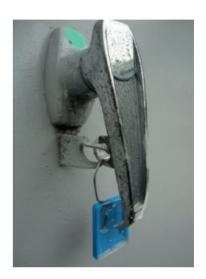

## SL5

SL5 is a padlock type seal made of high quality Stylene Acrylonitrile (SAN) with gloss surface stainless steel hasp. SL-5 is a better product to provide tamper evident as once the plastic is plied open, it cracks and is considered irreplaceable.