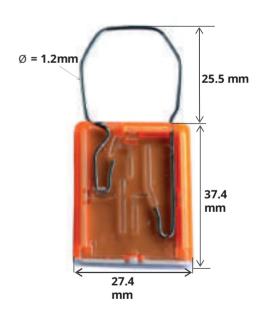

## SL5

SL5 is a padlock type seal made of high quality Stylene Acrylonitrile (SAN) with gloss surface stainless steel hasp. SL-5 is a better product to provide tamper evident as once the plastic is plied open, it cracks and is considered irreplaceable.

## Material

- Body Stylene Acrylonitrile
- Hasp Stainless Steel