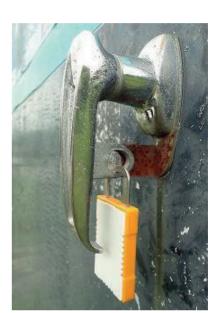

## **REVOSEAL**

Revoseal is a padlock type seal made of high quality plastic material with triple locking mechanism. The seals are self- locking by just pressing down and once the seal is locked it could not open without clear sign of tampering.

## **Applications**

- Retails/ Distribution
- Security boxes
- Measuring devices
- Gaming machines

| Product<br>Code | Dimension                 |                          | Packaging                 |                        |                                  |
|-----------------|---------------------------|--------------------------|---------------------------|------------------------|----------------------------------|
|                 | Tag Length,<br>TL<br>(mm) | Tag Width,<br>TW<br>(mm) | Quantity per box (pieces) | Weight per box<br>(kg) | Box Dimension, L<br>x W x H (mm) |
| REVO            | 50.5                      | 32.0                     | 1000                      | 14.6                   | 475 X 318 X 204                  |