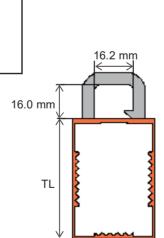

## **Applications**

- Retails/ Distribution
- Security boxes
- Measuring devices
- Gaming machines

| Product<br>Code | Dimension                 |                          | Packaging                 |                        |                                  |
|-----------------|---------------------------|--------------------------|---------------------------|------------------------|----------------------------------|
|                 | Tag Length,<br>TL<br>(mm) | Tag Width,<br>TW<br>(mm) | Quantity per box (pieces) | Weight per box<br>(kg) | Box Dimension, L<br>x W x H (mm) |
| REVO            | 50.5                      | 32.0                     | 1000                      | 14.6                   | 475 X 318 X 204                  |