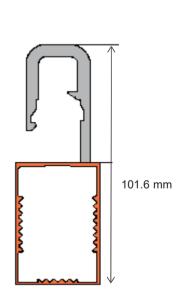

## **Applications**

- Retails/ Distribution
- Security boxes
- Measuring devices
- Gaming machines

| Product<br>Code | Dimension                 |                          | Packaging                 |                        |                                  |
|-----------------|---------------------------|--------------------------|---------------------------|------------------------|----------------------------------|
|                 | Tag Length,<br>TL<br>(mm) | Tag Width,<br>TW<br>(mm) | Quantity per box (pieces) | Weight per box<br>(kg) | Box Dimension, L<br>x W x H (mm) |
| REVO            | 50.5                      | 32.0                     | 1000                      | 14.6                   | 475 X 318 X 204                  |